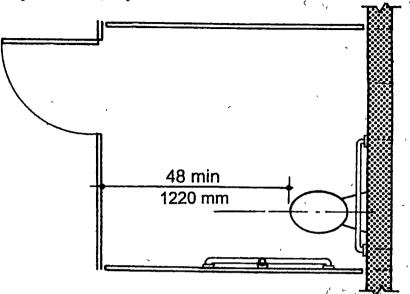

History: 20 SR 1991

## 1340.1250 APPENDIX B (INFORMATIVE) ILLUSTRATIONS.

Appendix B of CABO/ANSI A117.1 is amended to read as follows:

The figures contained in this Appendix have been amended to comply with chapter 1340 and are provided only to illustrate some of the criteria in the standard. They are not part

# MINNESOTA RULES 1996

### 1340.1250 FACILITIES FOR THE HANDICAPPED

of the standard and are not intended to introduce critéria that are not contained in the standard.

Statutory Authority: MS s 16B.61; 471.467

History: 20 SR 1991

# 1340.1260 B4.17.3, WATER CLOSET SIDE VIEW.

See part 1340.1170, subparts 2 and 3.



**Statutory Authority:** *MS s 16B.61; 471.467* 

# 1340.1270 B4.18.3.1, WHEEL CHAIR ACCESSIBLE TOILET STALLS - DOOR SWING OUT.

See part 1340.1180, subpart 1.



**Statutory Authority: MS s 16B.61; 471.467** 

History: 20 SR 1991

# 1340.1280 B4.18.3.2, WHEELCHAIR ACCESSIBLE TOILET STALLS - DOOR SWING IN.

See part 1340.1180, subpart 2.



**Statutory Authority: MS** s 16B.61; 471.467

# FACILITIES FOR THE HANDICAPPED

| 1340.1300 [Repealed, 20 SR 1991] |
|----------------------------------|
| 1340.1400 [Repealed, 20 SR 1991] |
| 1340.1500 [Repealed, 20 SR 1991] |
| 1340.1600 [Repealed, 20 SR 1991] |
| 1340.1700 [Repealed, 20 SR 1991] |
| 1340.1800 [Repealed, 20 SR 1991] |
| 1340.1900 [Repealed, 20 SR 1991] |
| 1340.9000 [Repealed, 20 SR 1991] |
| 1340.9100 [Repealed, 20 SR 1991] |
| 1340.9200 [Repealed, 20 SR 1991] |
| 1340.9300 [Repealed, 20 SR 1991] |
| 1340.9400 [Repealed, 20 SR 1991] |
| 1340.9500 [Repealed, 20 SR 1991] |
| 1340.9600 [Repeal