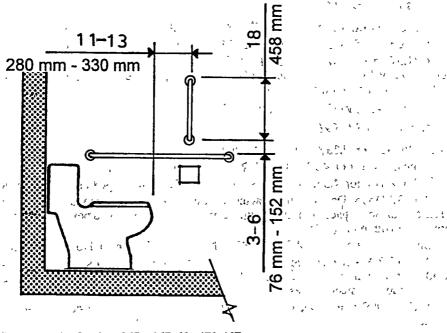

be permitted that will allow installation of grab bars complying with section 4.22.4 in adaptable dwelling units.

**Statutory Authority:** *MS s 16B.61; 471.467* 

History: 20 SR 1991

## 1340.1250 APPENDIX B (INFORMATIVE) ILLUSTRATIONS.

Appendix B of CABO/ANSI A117.1 is amended to read as follows:

The figures contained in this Appendix have been amended to comply with chapter 1340 and are provided only to illustrate some of the criteria in the standard. They are not part

# MINNESOTA RULES 1996

### 1340.1250 FACILITIES FOR THE HANDICAPPED

of the standard and are not intended to introduce critéria that are not contained in the standard.

Statutory Authority: MS s 16B.61; 471.467

History: 20 SR 1991

# 1340.1260 B4.17.3, WATER CLOSET SIDE VIEW.

See part 1340.1170, subparts 2 and 3.



**Statutory Authority:** *MS s 16B.61; 471.467* 

# 1340.1270 B4.18.3.1, WHEEL CHAIR ACCESSIBLE TOILET STALLS - DOOR SWING OUT.

See part 1340.1180, subpart 1.



**Statutory Authority: MS s 16B.61; 471.467** 

History: 20 SR 1991

# 1340.1280 B4.18.3.2, WHEELCHAIR ACCESSIBLE TOILET STALLS - DOOR SWING IN.

See part 1340.1180, subpart 2.



**Statutory Authority: MS** s 16B.61; 471.467

# FACILITIES FOR THE HANDICAPPED

| 1340.1300 [Repealed, 20 SR 1991] |
|----------------------------------|
| 1340.1400 [Repealed, 20 SR 1991] |
| 1340.1500 [Repealed, 20 SR 1991] |
| 1340.1600 [Repealed, 20 SR 1991] |
| 1340.1700 [Repealed, 20 SR 1991] |
| 1340.1800 [Repealed, 20 SR 1991] |
| 1340.1900 [Repealed, 20 SR 1991] |
| 1340.9000 [Repealed, 20 SR 1991] |
| 1340.9100 [Repealed, 20 SR 1991] |
| 13