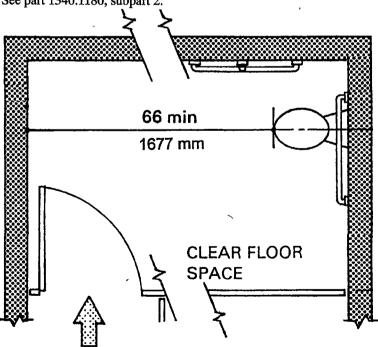

ave been amended to comply with chapter 1340 and are provided only to illustrate some of the criteria in the standard. They are not part

# MINNESOTA RULES 1996

### 1340.1250 FACILITIES FOR THE HANDICAPPED

of the standard and are not intended to introduce critéria that are not contained in the standard.

Statutory Authority: MS s 16B.61; 471.467

History: 20 SR 1991

# 1340.1260 B4.17.3, WATER CLOSET SIDE VIEW.

See part 1340.1170, subparts 2 and 3.



**Statutory Authority:** *MS s 16B.61; 471.467* 

# 1340.1270 B4.18.3.1, WHEEL CHAIR ACCESSIBLE TOILET STALLS - DOOR SWING OUT.

See part 1340.1180, subpart 1.



**Statutory Authority: MS s 16B.61; 471.467** 

History: 20 SR 1991

# 1340.1280 B4.18.3.2, WHEELCHAIR ACCESSIBLE TOILET STALLS - DOOR SWING IN.

See part 1340.1180, subpart 2.



**Statutory Authority: MS** s 16B.61; 471.467

# FACILITIES FOR THE HANDICAPPED

| 1340.1300 [Repealed, 20 SR 1991] |
|----------------------------------|
| 1340.1400 [Repealed, 20 SR 1991] |
| 1340.1500 [Repealed, 20 SR 1991] |
| 1340.1600 [Repealed, 20 SR 1991] |
| 1340.1700 [Repealed, 20 SR 1991] |
| 1340.1800 [Repealed, 20 SR 1991] |
| 1340.1900 [Repealed, 20 SR 1991] |
| 1340.9000 [Repealed, 20 SR 1991] |
| 1340.9100 [Repealed, 20 SR 1991] |
| 1340.9200 [Repealed, 20 SR 1991] |
| 1340.9300 [Repealed, 20 SR 1991] |
| 1340.9400 [Repealed, 20 SR 1991] |
| 1340.9500 [Repealed, 20 SR 1991] |
| 1340.9600 [Repealed, 20 SR 1991] |
| 1340.9700 [Repealed, 20 SR 1991] |
| 1340.9800 [Repealed, 20 SR 1991] |

1340.9900 [Repealed, 20 SR 1991]